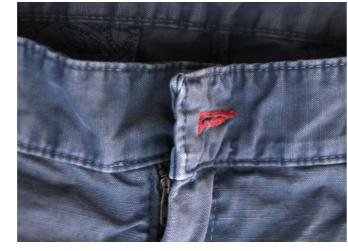

## **CHARACTERISTICS**

**ASUDEL** process is especially designed to get colour shades with similar wash off effects as Denim.

**ASUDEL** are soluble dyes specifically modified to dye cationized fibres to achieve a very superficial dyeing which is easily washed down offering very nice contrast in seams and trimmings.