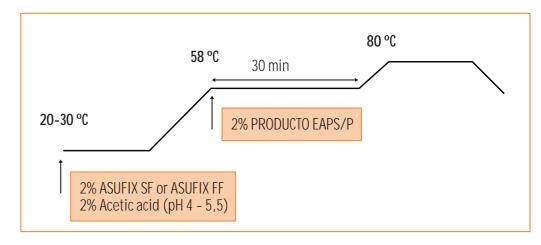

easily washed down offering very nice contrast in seams and trimmings.

**ASUDEL** range of dyes has been created to replace the pigment dyeing with a lot of advantages:

- •Possibility of dyeing extremely deep shades.
- •Wide range of colours.
- •Dyestuffs are easily combinable among them.
- •Friendly process for shading in order to adjust final shades when necessary.
- •If there is any issue on final shade, it is easily stripped off.
- •Better rubbing fastness.
- •Machinery remains very clean when compared with pigments.

**ASUDEL** dyes can be applied using different types of machines (garment dyeing, jigger, continuous dyeing range...) and on any kind of article (garments, fabric or yarns).







## **GARMENT DYEING PROCESS**

### MORDANTING



#### **DYEING**



#### **FINISHING**