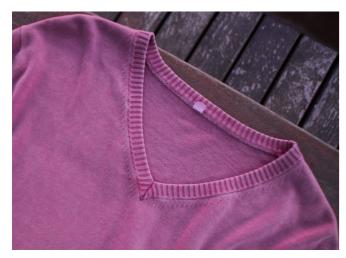

## **CHARACTERISTICS**

**ASUDEL** process is especially designed to get colour shades with similar wash off effects as Denim.

**ASUDEL** are soluble dyes specifically modified to dye cationized fibres to achieve a very superficial dyeing which is easily washed down offering very nice contrast in seams and trimmings.

**ASUDEL** range of dyes has been created to replace the pigment dyeing with a lot of advantages:

- •Possibility of dyeing extremely deep shades.
- •Wide range of colours.
- •Dyestuffs are easily combinable among them.
- •Friendly process for shading in order to adjust final shades when necessary.
- •If there is any issue on final shade, it is easily stripped off.
- •Better rubbing fastness.
- •Machinery remains very clean when compared with pigments.