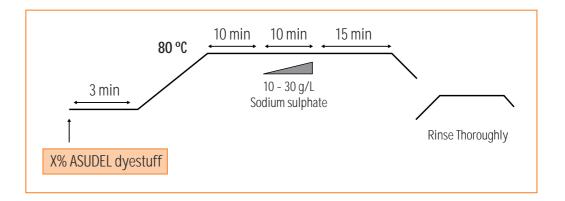

ficial dyeing which is easily washed down offering very nice contrast in seams and trimmings.

**ASUDEL** range of dyes has been created to replace the pigment dyeing with a lot of advantages:

- •Possibility of dyeing extremely deep shades.
- •Wide range of colours.
- •Dyestuffs are easily combinable among them.
- •Friendly process for shading in order to adjust final shades when necessary.
- •If there is any issue on final shade, it is easily stripped off.
- •Better rubbing fastness.
- •Machinery remains very clean when compared with pigments.

**ASUDEL** dyes can be applied using different types of machines (garment dyeing, jigger, continuous dyeing range...) and on any kind of article (garments, fabric or yarns).







## **GARMENT DYEING PROCESS**

### MORDANTING



#### **DYEING**



#### **FINISHING**