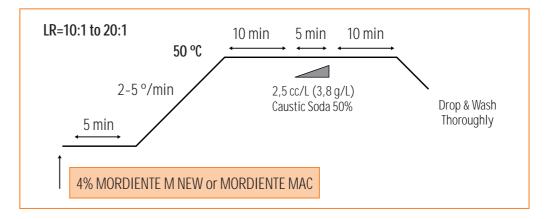

chieve a very superficial dyeing which is easily washed down offering very nice contrast in seams and trimmings.

**ASUDEL** range of dyes has been created to replace the pigment dyeing with a lot of advantages:

- •Possibility of dyeing extremely deep shades.
- •Wide range of colours.
- •Dyestuffs are easily combinable among them.
- •Friendly process for shading in order to adjust final shades when necessary.
- •If there is any issue on final shade, it is easily stripped off.
- •Better rubbing fastness.
- •Machinery remains very clean when compared with pigments.

**ASUDEL** dyes can be applied using different types of machines (garment dyeing, jigger, continuous dyeing range...) and on any kind of article (garments, fabric or yarns).







## **GARMENT DYEING PROCESS**

### MORDANTING



#### **DYEING**



#### **FINISHING**