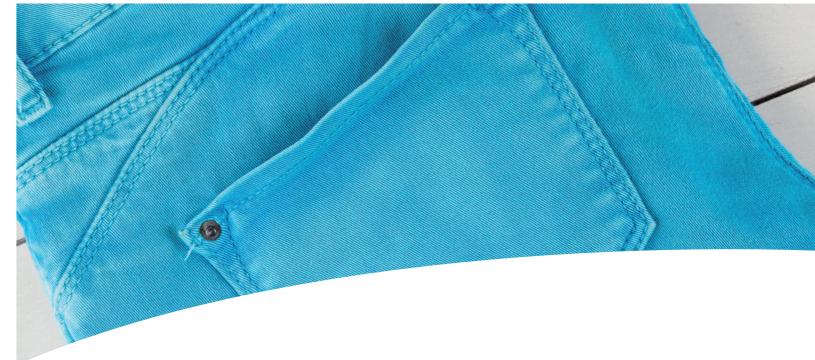

## **CHARACTERISTICS**

**ASUDEL** process is especially designed to get colour shades with similar wash off effects as Denim.

**ASUDEL** are soluble dyes specifically modified to dye cationized fibres to achieve a very superficial dyeing which is easily washed down offering very nice contrast in seams and trimmings.

**ASUDEL** range of dyes has been created to replace the pigment dyeing with a lot of advantages:

- •Possibility of dyeing extremely deep shades.
- •Wide range of colours.
- •Dyestuffs are easily combinable among them.
- •Friendly process for shading in order to adjust final shades when necessary.
- •If there is any issue on final shade, it is easily stripped off.
- •Better rubbing fastness.
- •Machinery remains very clean when compared with pigments.