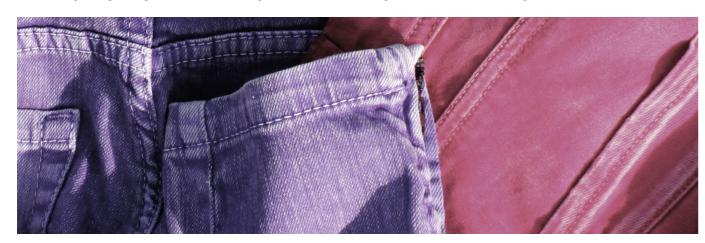

## **CHARACTERISTICS**

**ASUDEL** process is especially designed to get colour shades with similar wash off effects as Denim.

**ASUDEL** are soluble dyes specifically modified to dye cationized fibres to achieve a very superficial dyeing which is easily washed down offering very nice contrast in seams and trimmings.

**ASUDEL** range of dyes has been created to replace the pigment dyeing with a lot of advantages:

- •Possibility of dyeing extremely deep shades.
- •Wide range of colours.
- •Dyestuffs are easily combinable among them.
- •Friendly process for shading in order to adjust final shades when necessary.
- •If there is any issue on final shade, it is easily stripped off.
- •Better rubbing fastness.
- •Machinery remains very clean when compared with pigments.